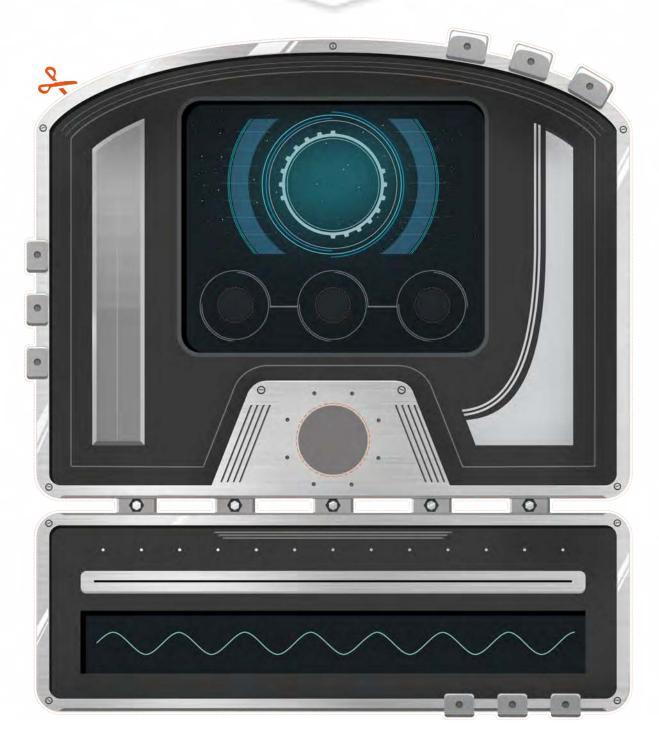

m \_

111

111 - 111

Ask an adult to cut out these console panels and create your own personal cockpit design.

Cut out the console buttons for maximum control.

**CONSOLE PANEL** 

111

m

111

Ask an adult to cut out these console panels and create your own personal cockpit design.