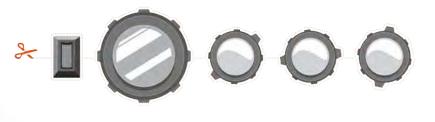

## IN THEATERS DECEMBER 18

©2015 & TM Lucasfilm Ltd. All Rights Reserved.



©2015 & TM Lucasfilm Ltd.



©2015 & TM Lucasfilm Ltd.















C-3PO & R2-D2



111

111

-





**STORMTROOPERS** 



©2015 & TM Lucasfilm Ltd.

## **DOOR HANGER**

CUT

111



**CONSOLE PANEL** Ask an adult to cut out these console panels and create your own personal cockpit design. 111

111

*ui 📩 ui* 



Cut out the console buttons for maximum control.





**CONSOLE PANEL** 

m \_

111

111 - 111

Ask an adult to cut out these console panels and create your own personal cockpit design.



Cut out the console buttons for maximum control.







**CONSOLE PANEL** 

111

m

111

Ask an adult to cut out these console panels and create your own personal cockpit design.



## Cut out the console buttons for maximum control.













## **MEMORY GAME**

- Ask an adult to cut out all of the game pieces along the dotted lines, so that each piece has two hexagons (one a picture from the film and one with the title), connected on the "FOLD" line.
- Carefully fold the game pieces so the picture is on one side and the title is on the flip side; glue or tape the two sides together.
- Place on a flat surface, picture side down, and mix up the game