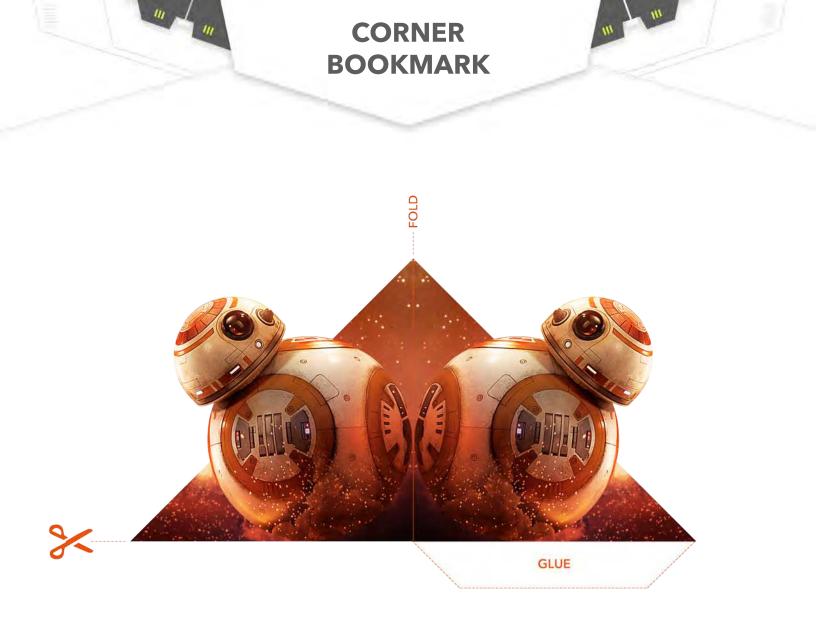

## **MEMORY GAME**

- Ask an adult to cut out all of the game pieces along the dotted lines, so that each piece has two hexagons (one a picture from the film and one with the title), connected on the "FOLD" line.
- Carefully fold the game pieces so the picture is on one side and the title is on the flip side; glue or tape the two sides together.
- Place on a flat surface, picture side down, and mix up the game pieces.
- Each player takes a turn flipping over two game pieces to try to make a pair. Matching pairs are removed from the game surface. Mismatched pairs are turned back over and left on the game surface. Keep taking turns until all pairs are matched.
- Player with the most pairs at the end wins.