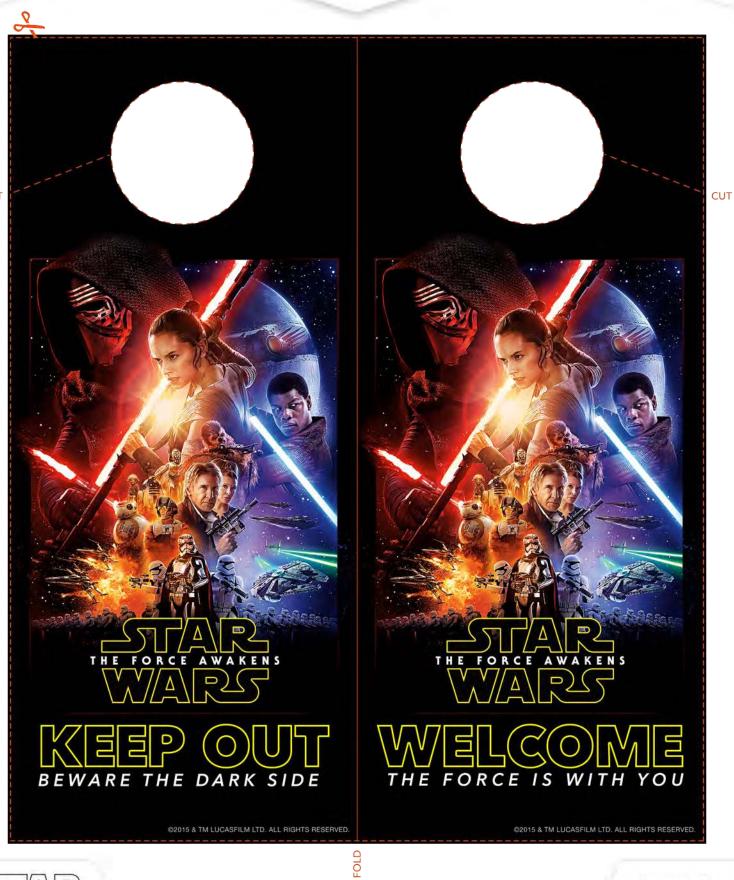

## **DOOR HANGER**

CUT

111

**CONSOLE PANEL** Ask an adult to cut out these console panels and create your own personal cockpit design. 111

111

*ui 📩 ui* 

Cut out the console buttons for maximum control.

**CONSOLE PANEL** 